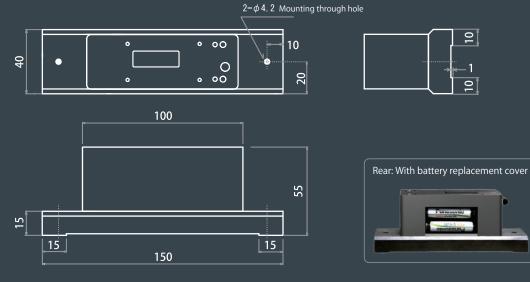

of particles or oil films.

Standard Measurement Base: L150mm

Measurement Base for Installation in Narrow Spaces: L100mm (Specify upon order)

\*A V-grooved measurement base is also available as an option.

\*Available in a slim 20mm-deep base and non-magnetic materials like aluminum or stainless steel.



#### Free application

# Included Wireless Application (Windows 11 (10))

Quick and easy accurate leveling for anyone! Measure at hand and share data with multiple workers.

#### 📀 Real-time Graphical display of bubble position



#### **Custom Applications**

#### Multi-point Simultaneous Measurement App

Detects torsion and lift-off, with automatic pass/fail judgment at each point.



#### 10-point Data Logger App Simplifying Long-term Level Monitoring!



### **Product dimension**



# **Main Specifications**

| Product format             | ADL-T5-001                                                                                                | ADL-T5-002         | ADL-T5-005                   |
|----------------------------|-----------------------------------------------------------------------------------------------------------|--------------------|------------------------------|
| Bubble Sensing Unit        |                                                                                                           |                    |                              |
| Minimum Readable Value     | 0.001 mm/m                                                                                                | 0.002 mm/m         | 0.005 mm/m                   |
| Measu