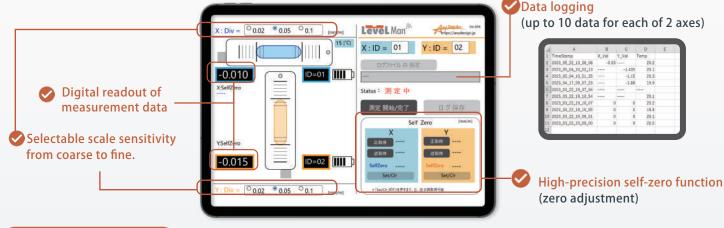

#### Free application

# Included Wireless Application (Windows 11 (10))

Quick and easy accurate leveling for anyone! Measure at hand and share data with multiple workers.

#### 📀 Real-time Graphical display of bubble position