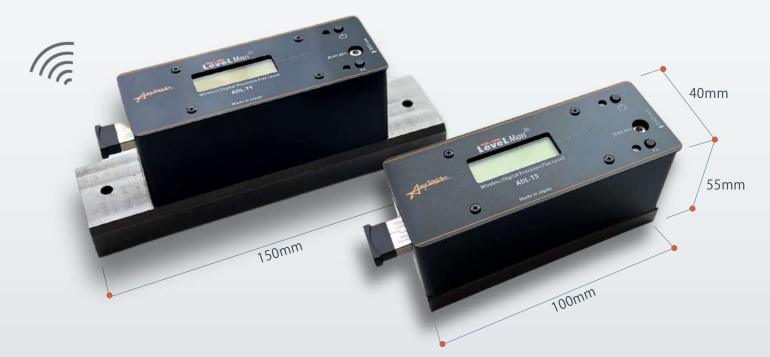

### **Product dimension**

#### Diverse Measurement Base Options

The standard measurement base provides four-point support at each corner for flat surfaces, reducing the trapping of particles or oil films.

Standard Measurement Base: L150mm

Measurement Base for Installation in Narrow Spaces: L100mm (Specify upon order)

\*A V-grooved measurement base is also available as an option.

\*Available in a slim 20mm-deep base and non-magnetic materials like aluminum or stainless steel.