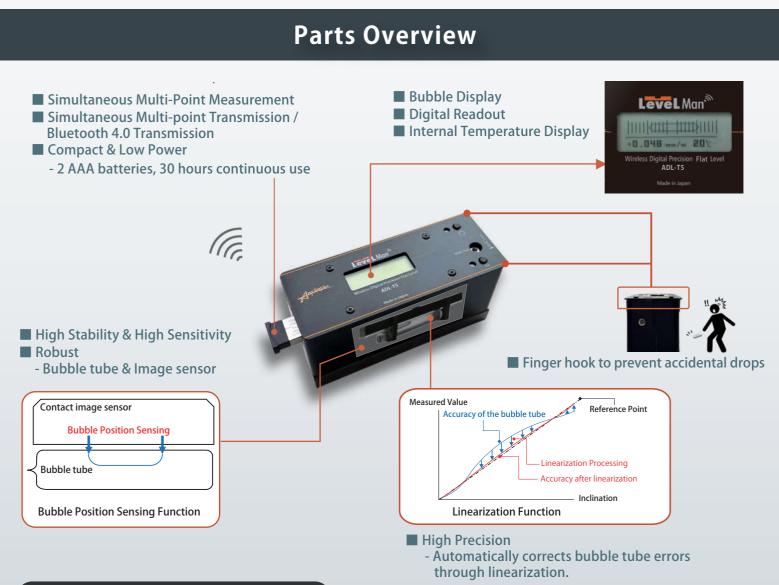

# Measurement Range: ≥ 0.001 mm/m

A handy digital precision level that uses an image sensor to read high-reliability bubble tubes. Equipped with a wireless transmitter, it enables simultaneous measurement of multiple levels via the included free wireless application. Multiple operators can monitor data on tablets or other devices, facilitating quick and efficient leveling.

#### 📀 Real-time Graphical display of bubble position

The required sensitivity and accuracy of the level may vary depending on the use case. Please select the model and measurement sensitivity that best suits your needs.