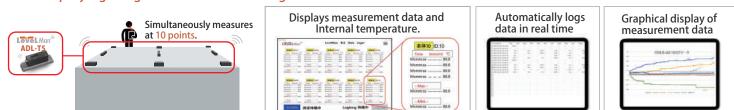

rfaces, reducing the trapping of particles or oil films.

Standard Measurement Base: L150mm

Measurement Base for Installation in Narrow Spaces: L100mm (Specify upon order)

\*A V-grooved measurement base is also available as an option.

\*Available in a slim 20mm-deep base and non-magnetic materials like aluminum or stainless steel.



#### Free application

# Included Wireless Application (Windows 11 (10))

Quick and easy accurate leveling for anyone! Measure at hand and share data with multiple workers.

#### 📀 Real-time Graphical display of bubble position



#### **Custom Applications**

#### Multi-point Simultaneous Measurement App

Detects torsion and lift-off, with automatic pass/fail judgment at each point.



#### 10-point Data Logger App Simplifying Long-term Level Monitoring!



### **Product dimension**



# **Main Specifications**

| Product format             | ADL-T5-001                                                                                                | ADL-T5-002         | ADL-T5-005                   |
|----------------------------|-----------------------------------------------------------------------------------------------------------|--------------------|------------------------------|
| Bubble Sensing Unit        |                                                                                                           |                    |                              |
| Minimum Readable Value     | 0.001 mm/m                                                                                                | 0.002 mm/m         | 0.005 mm/