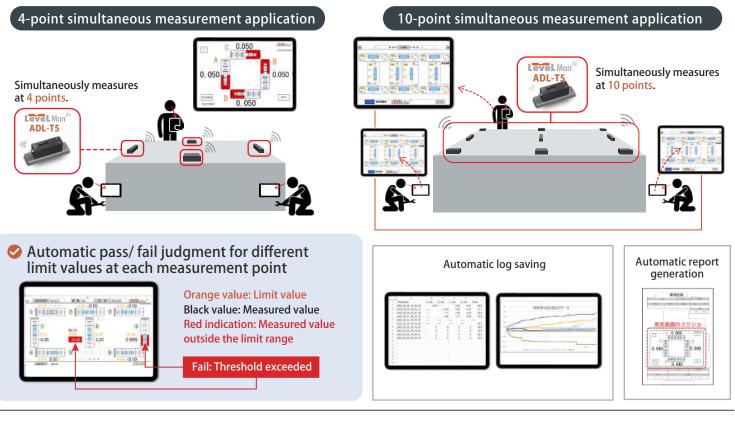

#### **Custom Applications**

#### Multi-point Simultaneous Measurement App

Detects torsion and lift-off, with automatic pass/fail judgment at each point.

#### 10-point Data Logger App Simplifying Long-term Level Monitoring!