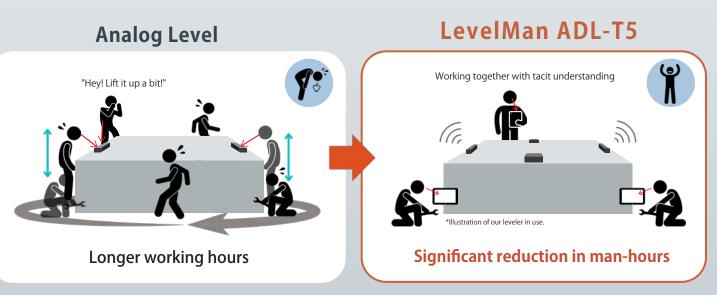

## Significantly reduces leveling man-hours

# LevelMan ADL-T5 Series

Anyone can perform leveling operations quickly and easily.

Check multiple units' measurements remotely at hand.

Multiple operators can share data in real time on tablets or other devices.

# Measurement Range: ≥ 0.001 mm/m

A handy digital precision level that uses an image sensor to read high-reliability bubble tubes. Equipped with a wireless transmitter, it enables simultaneous measurement of multiple levels via the included free wireless application. Multiple operators can monitor data on tablets or other devices, facilitating quick and efficient leveling.